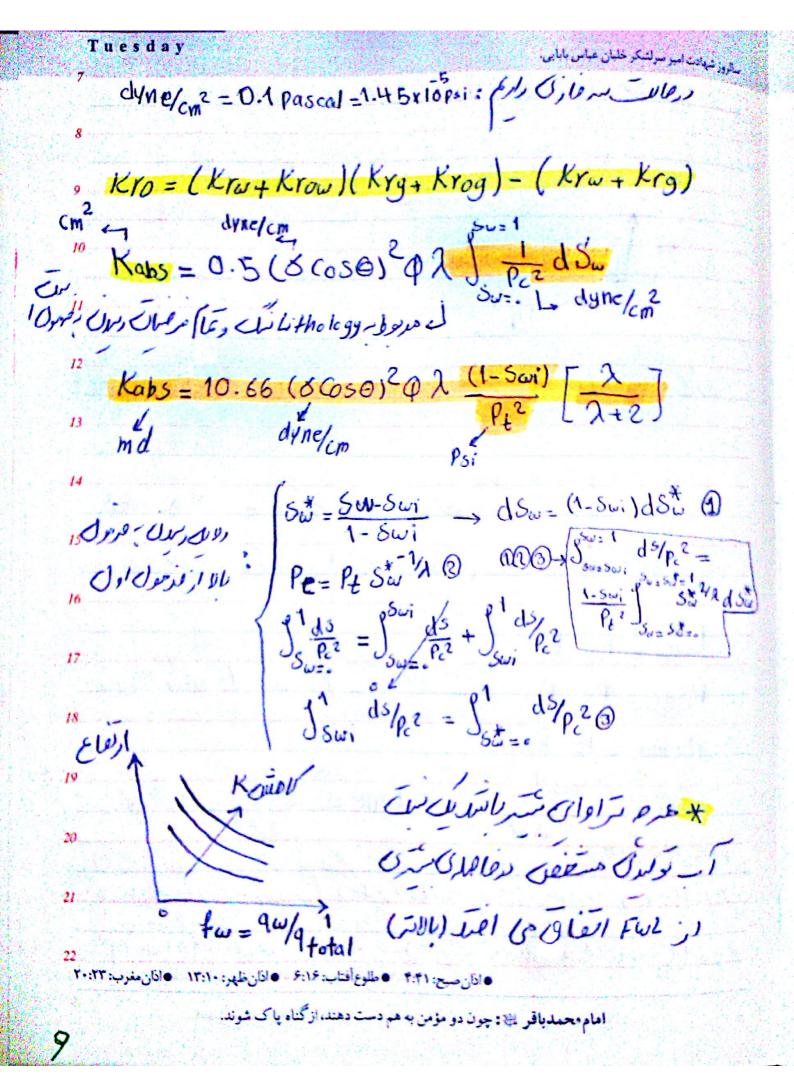

حضرت على ﷺ: آن كه با ابلهان جدال كند، خرد ندارد مراكم مردر كمومر فعل

سبقدر روز اهدای خون را می استاف را را می در ای ماسید از علی فی در در ای ماسید در علی فی در در ای مونز کی مونز قرار مگرند د موازی تورای نمانند. مونرنس العلع عونه سرى على زىرا ئاروسى عامى منى است فاريا اسماطى ئازى توان درا كابولىد ئرد. \_ دولوهسی سترن : این خلفل هنگام متدیل ننگ آهک به دولوهمک بوهوی آمد در آن معنی تول های ملسم و کمای همتم حامد ی ای تون 2 Ca Co3 + Mg Cl2 -> CaMy (Co3) 2 + CaCl2 VP2 = VP1 e (P2-P1) Retort ASTM VPE= VP1 (1- (P2-P1)) Centrifug - Core Analysis Gas Priven (co2) وروشهال کامراکالیاع وا > Capillary Pressure برحمي فارتمان > Electric log u S= Zaihisi RwT2 = RwT1 ( T1 + 6.77) Σqihi 6.77 مرول ويرم مراى ال توالعر لاز مراف صبح: ۴:۳۴ • طلوع آفتاب: ۲:۱۱ • اذان ظهر: ۱۲:۱۱ • اذان مغوب: ۲۰:۲۹ أمام سجاد ﷺ: از قدرت خداوند بر خویش بترس و از نزدیکی اش به خود شرمگین باش!

August 2015 رمضان ۲۳ کا ۱۹۳۵ رمضان ۲۳ Thursday مروله ١٣٩٢ Rw XF > Ro XI > Rt F= ALP = C P= C Cementation factor & T= (4)2 I = 80 = Rt possible of the Ro Ev12 July Deces 22 Let Saturation exponentin -11 Sw = N C Rw EN12, I was ship a and an in a super Sw = Noge - mby q - 12 Slop=-m 1 Cichochici mi Widnowsite is · Euli (m) 15  $\frac{1}{Roa} = \frac{1}{Rc} + \frac{1}{FRw}$ Roa Rc FRw Shayly sand 17

apparent V  $F_{A} = \frac{Rc}{Rc}$ 18 FA = RC RW 18

RW+ RC

RW+ RC

INDUCTION F June Rw Charles Clay Colores Con X Poisellers Equation: امام صادق ﷺ: نیک مردم داری، یکسوم خردمندی است.

| @ USBM Inden                                                                          | Coul Praingestiet A1                                                                                                                                                                                                                                                                                                                                                                                                                                                                                                                                                                                                                                                                                                                                                                                                                                                                                                                                                                                                                                                                                                                                                                                                                                                                                                                                                                                                                                                                                                                                                                                                                                                                                                                                                                                                                                                                                                                                                                                                                                                                                                           |
|---------------------------------------------------------------------------------------|--------------------------------------------------------------------------------------------------------------------------------------------------------------------------------------------------------------------------------------------------------------------------------------------------------------------------------------------------------------------------------------------------------------------------------------------------------------------------------------------------------------------------------------------------------------------------------------------------------------------------------------------------------------------------------------------------------------------------------------------------------------------------------------------------------------------------------------------------------------------------------------------------------------------------------------------------------------------------------------------------------------------------------------------------------------------------------------------------------------------------------------------------------------------------------------------------------------------------------------------------------------------------------------------------------------------------------------------------------------------------------------------------------------------------------------------------------------------------------------------------------------------------------------------------------------------------------------------------------------------------------------------------------------------------------------------------------------------------------------------------------------------------------------------------------------------------------------------------------------------------------------------------------------------------------------------------------------------------------------------------------------------------------------------------------------------------------------------------------------------------------|
| IUSBM = log[                                                                          | 그 🖍 : 그 : 그 그 사람들은 그리고 있었다 이 이 : - 이 : - 이 : - 이 : - 이 : - 이 : - 이 : - 이 : - 이 : - 이 : - 이 : - 이 : - 이 : - 이 : - 이 : - 이 : - 이 : - 이 : - 이 : - 이 : - 이 : - 이 : - 이 : - 이 : - 이 : - 이 : - 이 : - 이 : - 이 : - 이 : - 이 : - 이 : - 이 : - 이 : - 이 : - 이 : - 이 : - 이 : - 이 : - 이 : - 이 : - 이 : - 이 : - 이 : - 이 : - 이 : - 이 : - 이 : - 이 : - 이 : - 이 : - 이 : - 이 : - 이 : - 이 : - 이 : - 이 : - 이 : - 이 : - 이 : - 이 : - 이 : - 이 : - 이 : - 이 : - 이 : - 이 : - 이 : - 이 : - 이 : - 이 : - 이 : - 이 : - 이 : - 이 : - 이 : - 이 : - 이 : - 이 : - 이 : - 이 : - 이 : - 이 : - 이 : - 이 : - 이 : - 이 : - 이 : - 이 : - 이 : - 이 : - 이 : - 이 : - 이 : - 이 : - 이 : - 이 : - 이 : - 이 : - 이 : - 이 : - 이 : - 이 : - 이 : - 이 : - 이 : - 이 : - 이 : - 이 : - 이 : - 이 : - 이 : - 이 : - 이 : - 이 : - 이 : - 이 : - 이 : - 이 : - 이 : - 이 : - 이 : - 이 : - 이 : - 이 : - 이 : - 이 : - 이 : - 이 : - 이 : - 이 : - 이 : - 이 : - 이 : - 이 : - 이 : - 이 : - 이 : - 이 : - 이 : - 이 : - 이 : - 이 : - 이 : - 이 : - 이 : - 이 : - 이 : - 이 : - 이 : - 이 : - 이 : - 이 : - 이 : - 이 : - 이 : - 이 : - 이 : - 이 : - 이 : - 이 : - 이 : - 이 : - 이 : - 이 : - 이 : - 이 : - 이 : - 이 : - 이 : - 이 : - 이 : - 이 : - 이 : - 이 : - 이 : - 이 : - 이 : - 이 : - 이 : - 이 : - 이 : - 이 : - 이 : - 이 : - 이 : - 이 : - 이 : - 이 : - 이 : - 이 : - 이 : - 이 : - 이 : - 이 : - 이 : - 이 : - 이 : - 이 : - 이 : - 이 : - 이 : - 이 : - 이 : - 이 : - 이 : - 이 : - 이 : - 이 : - 이 : - 이 : - 이 : - 이 : - 이 : - 이 : - 이 : - 이 : - 이 : - 이 : - 이 : - 이 : - 이 : - 이 : - 이 : - 이 : - 이 : - 이 : - 이 : - 이 : - 이 : - 이 : - 이 : - 이 : - 이 : - 이 : - 이 : - 이 : - 이 : - 이 : - 이 : - 이 : - 이 : - 이 : - 이 : - 이 : - 이 : - 이 : - 이 : - 이 : - 이 : - 이 : - 이 : - 이 : - 이 : - 이 : - 이 : - 이 : - 이 : - 이 : - 이 : - 이 : - 이 : - 이 : - 이 : - 이 : - 이 : - 이 : - 이 : - 이 : - 이 : - 이 : - 이 : - 이 : - 이 : - 이 : - 이 : - 이 : - 이 : - 이 : - 이 : - 이 : - 이 : - 이 : - 이 : - 이 : - 이 : - 이 : - 이 : - 이 : - 이 : - 이 : - 이 : - 이 : - 이 : - 이 : - 이 : - 이 : - 이 : - 이 : - 이 : - 이 : - 이 : - 이 : - 이 : - 이 : - 이 : - 이 : - 이 : - 이 : - 이 : - 이 : - 이 : - 이 : - 이 : - 이 : - 이 : - 이 : - 이 : - 이 : - 이 : - 이 : - 이 : - 이 : - 이 : - 이 : - 이 : - 이 : - 이 : - 이 : - 이 : - 이 : - 이 : - 이 : - 이 : - 이 : - 이       |
| 그렇게 무슨 것이 없는 것이 없는 것이 없는 것이 없는데 그렇게 되었다. 그렇게 되었다는데 그렇게 되었다면 하는데 그렇게 되었다면 없는데 그렇게 되었다. | A2  Ped  Ped  Ped  Ped  Ped  Ped  Ped  Pe                                                                                                                                                                                                                                                                                                                                                                                                                                                                                                                                                                                                                                                                                                                                                                                                                                                                                                                                                                                                                                                                                                                                                                                                                                                                                                                                                                                                                                                                                                                                                                                                                                                                                                                                                                                                                                                                                                                                                                                                                                                                                      |
| Iusbm=+ <                                                                             | THE II                                                                                                                                                                                                                                                                                                                                                                                                                                                                                                                                                                                                                                                                                                                                                                                                                                                                                                                                                                                                                                                                                                                                                                                                                                                                                                                                                                                                                                                                                                                                                                                                                                                                                                                                                                                                                                                                                                                                                                                                                                                                                                                         |
| ENEVER I REVIEW.                                                                      | "- دور دور العنم عدد الرعد عام الده                                                                                                                                                                                                                                                                                                                                                                                                                                                                                                                                                                                                                                                                                                                                                                                                                                                                                                                                                                                                                                                                                                                                                                                                                                                                                                                                                                                                                                                                                                                                                                                                                                                                                                                                                                                                                                                                                                                                                                                                                                                                                            |
|                                                                                       | : disto of object 11                                                                                                                                                                                                                                                                                                                                                                                                                                                                                                                                                                                                                                                                                                                                                                                                                                                                                                                                                                                                                                                                                                                                                                                                                                                                                                                                                                                                                                                                                                                                                                                                                                                                                                                                                                                                                                                                                                                                                                                                                                                                                                           |
| in wet in wet in                                                                      | ate verse real : and bition Rate                                                                                                                                                                                                                                                                                                                                                                                                                                                                                                                                                                                                                                                                                                                                                                                                                                                                                                                                                                                                                                                                                                                                                                                                                                                                                                                                                                                                                                                                                                                                                                                                                                                                                                                                                                                                                                                                                                                                                                                                                                                                                               |
| ترخورنی را تصفی ی دهند                                                                | ا ما دراری در طع الم وع الله وع                                                                                                                                                                                                                                                                                                                                                                                                                                                                                                                                                                                                                                                                                                                                                                                                                                                                                                                                                                                                                                                                                                                                                                                                                                                                                                                                                                                                                                                                                                                                                                                                                                                                                                                                                                                                                                                                                                                                                                                                                |
|                                                                                       | : The seletive K - Sw.                                                                                                                                                                                                                                                                                                                                                                                                                                                                                                                                                                                                                                                                                                                                                                                                                                                                                                                                                                                                                                                                                                                                                                                                                                                                                                                                                                                                                                                                                                                                                                                                                                                                                                                                                                                                                                                                                                                                                                                                                                                                                                         |
| Parameter Water were Swir >0.2                                                        | 4 0:1 wet 10:00 10 10 10 10 10 10 10 10 10 10 10 10 1                                                                                                                                                                                                                                                                                                                                                                                                                                                                                                                                                                                                                                                                                                                                                                                                                                                                                                                                                                                                                                                                                                                                                                                                                                                                                                                                                                                                                                                                                                                                                                                                                                                                                                                                                                                                                                                                                                                                                                                                                                                                          |
| Sugt kr Kro > 0.5                                                                     | Kry, Kyo, 13 deg) (W C) JUST                                                                                                                                                                                                                                                                                                                                                                                                                                                                                                                                                                                                                                                                                                                                                                                                                                                                                                                                                                                                                                                                                                                                                                                                                                                                                                                                                                                                                                                                                                                                                                                                                                                                                                                                                                                                                                                                                                                                                                                                                                                                                                   |
| Kru at 1-501 40.3                                                                     | (10.12) 11.1.1.1.1.1.1.1.1.1.1.1.1.1.1.1.1.1.1                                                                                                                                                                                                                                                                                                                                                                                                                                                                                                                                                                                                                                                                                                                                                                                                                                                                                                                                                                                                                                                                                                                                                                                                                                                                                                                                                                                                                                                                                                                                                                                                                                                                                                                                                                                                                                                                                                                                                                                                                                                                                 |
|                                                                                       | : Capillary Pressure Curye                                                                                                                                                                                                                                                                                                                                                                                                                                                                                                                                                                                                                                                                                                                                                                                                                                                                                                                                                                                                                                                                                                                                                                                                                                                                                                                                                                                                                                                                                                                                                                                                                                                                                                                                                                                                                                                                                                                                                                                                                                                                                                     |
|                                                                                       | I make the second of the secon |
|                                                                                       | علی میروس اسی .<br>۱۳:۱۰ • طلوع آفتاب: ۶:۱۲ • اذان طهر: ۱۳:۱۰ • اذان مغرب: ۲۰:۲۶ • اذان طهر: ۱۳:۱۰ • اذان مغرب: ۲۰:۲۶                                                                                                                                                                                                                                                                                                                                                                                                                                                                                                                                                                                                                                                                                                                                                                                                                                                                                                                                                                                                                                                                                                                                                                                                                                                                                                                                                                                                                                                                                                                                                                                                                                                                                                                                                                                                                                                                                                                                                                                                          |

Scanned by CamScanner

Water flood - SUSINIES Water Injection -> aqui fer - isis Objective Organica Cove in Gen restored or Aging · Us de sou Core Pc = 26 COSE = Dg. g.h Per en con cin pin cio della cia treshold Pres. L Pct 
13

H= Pct is il lie elies elies elies il cia elies il cia elies il cia elies el · du lide pose h= 144 (Pc-Pct) Psi cur P

Ap

16/3 cir Ap 18 Hush Pendular distribution: wet ib Funicular distribution: Ewl The wet il  $T1 \rightarrow Sow \lor 171 \rightarrow Sow \lor 171 \rightarrow Sow \lor 1711 \rightarrow Sow \lor 1711 <math>\bullet$  اذان صبح: ۴:۳۹  $\bullet$  طلوع آفتاب: ۶:۱۵  $\bullet$  اذان صبح: ۴:۳۹  $\bullet$  عضرت محمد علين : شجاعت بذل جان و سخاوت بذل مال است. المفتارهاي مامن فقنه برملي الم

Scanned by CamScanner

Wednesday ا هره مر للولي ما زير دا سفانه كمر ما مدائر Klinkenberg المر ما مدائر مواهد ود Kgas = Kliquid+ m [ Pman] Pregn= R+Pe 2 Ka vici sist of the weeks some one on disist: tractional wet المعنى تريون علولاي تعنى دين الدولاي Min Wet المعنى من المولاي المعنى ا Pago = Pg-Po Pcgw = Pcgo + Pcow Pagw = Pg-Pw Pcow = Po-Pa  $dyne = \frac{8r \cdot cm}{s^2} = 10^5 N$ OWC = 144Pct FUL'JOUCHE DY و ملسان فارك معلى المرا العلى عامراى دولوهسى حسل ، دراساك معم سراهای ما مار و فود مارد. (هنم هن و ماز مرا عای رسوری اسی) ﴿ اذان صبح: ۴:۴۲ • طلوع أفتاب: ۶:۱۷ • اذان ظهر: ۱۳:۱۰ • اذان مغرب: ۲۰:۲۲ حضرت محمد کیشی: دانش از عبادت بهتر است و سنجش دین ترس از خداست.
Scanned by CamScanner

المجاد رمضان ۴۰۰ August 2013 المجاد Tourtusity & Tourtusity wettability face traping de Drainage lists Pc coeis elil is-Ug. Wel Imbibition, 175 jui pore size distribution, pore size Chinge in solve Non-wet le UN just je Drainage in les \* recein Amott remoter in All Den De Mott AI = Iow = Iw-Io = (Vost ) - (Vwst) نعت عام عامره بر ملاك آب در فرا منه ا كما جود بورك 15 ( Wot is se de 1 1 ) oce 1 1 ) Beccélo (180) Not الم عاد ما ماه م ما 

- درحالات مازی وقعی مل فاز immohile النسب محری کافیران راوای 18 نی دوفاز دیر املامطاب جای ویان دوفازی فواهد بود.

Ollo Old : Kapillary = R Ktracture = 12

حضرت على ﷺ: پاكدامني، زينت نيازمند است، و سپاس داشتن، آرايش بي نيازان.

عيد سعيد فطر - تعطيل،

م ما منه خوالان سالی نامی کارب فنے درحال و کارب فنے درحال و کارب فنے درحال و کارب فنے درحال و کارب فنے درحال کارب فنے درحال کاربارک کاربا

10 - مانوع ، مزمول مرسى آ دره ی در <u>۲۵ سے ۲۵ می کارمو</u>نگی ۔ اور می ایس ایس ایس ایس می ایس کارمونگی ۔ 10

11 نرومای شن طعی وس طعی (۵)، ترتیکی (۵) و اندازی توسلی ۱۱)

12 واسمالات. من اللاع عود الرامل شخفافی المال المحال المح

14 لعورك زيراندن:

حالت مواز کاما حای

(K1 xK2xK3 x -- x Kn) 1/1 0/17 K Geometric =

18 ساج تراوای متولط بروش هندی کرار نزردر به تراوای متوسط کا مرتده

ENGUS, WIGUS, 100 bg. 19

20 می توان تقریبا گفت در آلوای را زاره ی قطرهنا فلو کلی ر تعدار

مهندس جعفر خلیقی ثبشده

.91.4991894

Eng.jafarkhalighi@gmail.com

• اذان صبح: ۴:۴۴ • طلوع آفتاب: ۶:۱۸ • اذان ظهر: ۱۳:۱۰ • اذان مغرب: ۰٪

په مناسبت عيد سعيد فطر ـ تعطيل.

\_ ماقع برابط کا Klinkenberg اگر سراوای کار دوای کار دوای دو

۶۹ سرابر ۲۶ ماس، تراوای مطلق عوز برابراس ما:

Kaps = K1 - 1 K2-K11 P2 Yo= Y1-1 AU Na 122

- مرحول کام ی X مروش طراس روالات مل تصورت ذیراس: