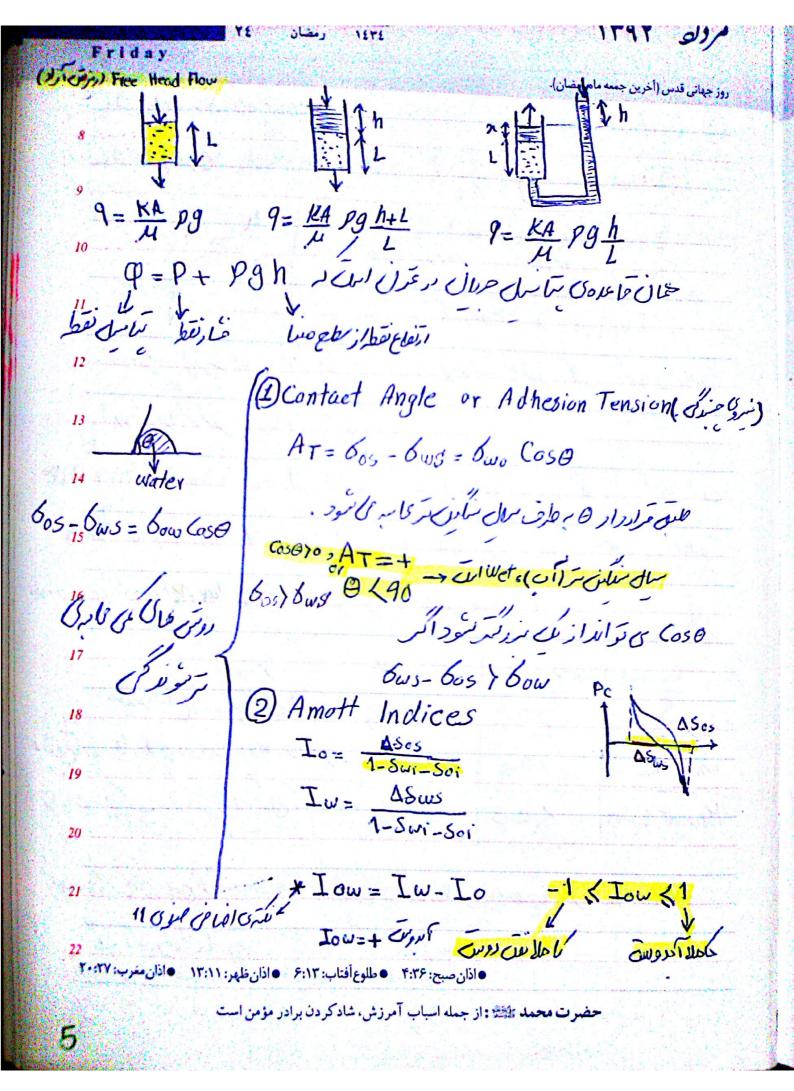

المجاد رمضان ۴۰۰ August 2013 المجاد Tourtusity & Tourtusity wettability face traping de Drainage lists Pc coeis elil is-Ug. Wel Imbibition, 175 jui pore size distribution, pore size Chinge in solve Non-wet le UN just je Drainage in les \* recein Amott remoter in All Den De Mott AI = Iow = Iw-Io = (Vost ) - (Vwst) نعت عام عامره بر ملاك آب در فرا منه ا كما جود بورك 15 ( Wot is se de 1 1 ) oce 1 1 ) Beccélo (180) Not الم عاد ما ماه م ما 

- درحالات مازی وقعی مل فاز immohile النسب محری کافیران راوای 18 نی دوفاز دیر املامطاب جای ویان دوفازی فواهد بود.

Ollo Old : Kapillary = R Ktracture = 12

حضرت على ﷺ: پاكدامني، زينت نيازمند است، و سپاس داشتن، آرايش بي نيازان.

عيد سعيد فطر - تعطيل،

م ما منه خوالان سالی نامی کارب فنے درحال و کارب فنے درحال و کارب فنے درحال و کارب فنے درحال و کارب فنے درحال کارب فنے درحال کاربارک کاربا

10 - مانوع ، مزمول مرسى آ دره ی در <u>۲۵ سے ۲۵ می کارمو</u>نگی ۔ اور می ایس ایس ایس ایس می ایس کارمونگی ۔ 10

11 نرومای شن طعی وس طعی (۵)، ترتیکی (۵) و اندازی توسلی ۱۱)

12 واسمالات. من اللاع عود الرامل شخفافی المال المحال المح

14 لعورك زيراندن:

حالت مواز کاما حای

(K1 xK2xK3 x -- x Kn) 1/1 0/17 K Geometric =

18 ساج تراوای متولط بروش هندی کرار نزردر به تراوای متوسط کا مرتده

ENGUS, WIGUS, 100 bg. 19

20 می توان تقریبا گفت در آلوای را زاره ی قطرهنا فلو کلی ر تعدار

مهندس جعفر خلیقی ثبشده

.91.4991894

Eng.jafarkhalighi@gmail.com

• اذان صبح: ۴:۴۴ • طلوع آفتاب: ۶:۱۸ • اذان ظهر: ۱۳:۱۰ • اذان مغرب: ۰٪

په مناسبت عيد سعيد فطر ـ تعطيل.

\_ ماقع برابط کا Klinkenberg اگر سراوای کار دوای کار دوای دو

۶۹ سرابر ۲۶ ماس، تراوای مطلق عوز برابراس ما:

Kaps = K1 - 1 K2-K11 P2 Yo= Y1-1 AU Na 122

- مرحول کام ی X مروش طراس روالات مل تصورت ذیراس:

 $K = exp \left[ \frac{\sum hi \ln Ki}{\sum hi} \right]$ 

- روانطا رها سنگاهی ستان ی رهدرانطی درس ۹ و ۲ د توردادر:

Kαφ, Kα 1

- دروی همانی فزن سری سن صفر تا یک است که فترن کا ملاحمان درم عملی الفرق

hormelize ZKh (نعن تقسیم مرکزین K) 18 hormelize Eph

 $V = \frac{K_{50} - K_{84.1}}{K_{50}}$ 

مسا دن س خطراس و مناعی

د کروای ای که از نصف فخاهت

مساعت زیر تخارات

فين عُمَد الله . (لفن محامل محرّل

« Lorenz Model »

تراوان سرازان تراوان دادارد)

« Dykstra - Parsons Model» اذان صبح: ۴:۴۵ • طلوع آفتاب: ۶:۱۹ • اذان ظهر: ۱۳:۱۰ • اذان مغرب: ۲۰:۱۹

حضرت محمد ﷺ: از اخلاق من چاپلوسي و تملّق نيست مگر در جستن دانش.

| Ph = Storage Capacity                                                                                                                                                                                                                                                                                                                                                                                                                                                                                                                                                                                                                                                                                                                                                                                                                                                                                                                                                                                                                                                                                                                                                                                                                                                                                                                                                                                                                                                                                                                                                                                                                                                                                                                                                                                                                                                                                                                                                                                                                                                                                                        |
|------------------------------------------------------------------------------------------------------------------------------------------------------------------------------------------------------------------------------------------------------------------------------------------------------------------------------------------------------------------------------------------------------------------------------------------------------------------------------------------------------------------------------------------------------------------------------------------------------------------------------------------------------------------------------------------------------------------------------------------------------------------------------------------------------------------------------------------------------------------------------------------------------------------------------------------------------------------------------------------------------------------------------------------------------------------------------------------------------------------------------------------------------------------------------------------------------------------------------------------------------------------------------------------------------------------------------------------------------------------------------------------------------------------------------------------------------------------------------------------------------------------------------------------------------------------------------------------------------------------------------------------------------------------------------------------------------------------------------------------------------------------------------------------------------------------------------------------------------------------------------------------------------------------------------------------------------------------------------------------------------------------------------------------------------------------------------------------------------------------------------|
| The Storage Capacity  Kh = Flow Capacity  Sisser RCAL distribute 8                                                                                                                                                                                                                                                                                                                                                                                                                                                                                                                                                                                                                                                                                                                                                                                                                                                                                                                                                                                                                                                                                                                                                                                                                                                                                                                                                                                                                                                                                                                                                                                                                                                                                                                                                                                                                                                                                                                                                                                                                                                           |
| IFT: 160 - 64, Tie ± 64, Togge - 61, Tojuju - 64                                                                                                                                                                                                                                                                                                                                                                                                                                                                                                                                                                                                                                                                                                                                                                                                                                                                                                                                                                                                                                                                                                                                                                                                                                                                                                                                                                                                                                                                                                                                                                                                                                                                                                                                                                                                                                                                                                                                                                                                                                                                             |
| ۱۶۲× در الات احتراج نابونر وجود دارد و اثر سر ۱۴۲ على لام IFT دومال                                                                                                                                                                                                                                                                                                                                                                                                                                                                                                                                                                                                                                                                                                                                                                                                                                                                                                                                                                                                                                                                                                                                                                                                                                                                                                                                                                                                                                                                                                                                                                                                                                                                                                                                                                                                                                                                                                                                                                                                                                                          |
| امتراع بربر مواهندتود .                                                                                                                                                                                                                                                                                                                                                                                                                                                                                                                                                                                                                                                                                                                                                                                                                                                                                                                                                                                                                                                                                                                                                                                                                                                                                                                                                                                                                                                                                                                                                                                                                                                                                                                                                                                                                                                                                                                                                                                                                                                                                                      |
| اهدراج لاتر توافلاتوری و کارن بریار فی دان میل هست.  12  - کارن ماهم نیا اکبرا آ برویان و کارن بریار فی دولان هست.  13  - بریوب مواره میری با رسویان Re Sin با دانس بویان کا بریا                                                                                                                                                                                                                                                                                                                                                                                                                                                                                                                                                                                                                                                                                                                                                                                                                                                                                                                                                                                                                                                                                                                                                                                                                                                                                                                                                                                                                                                                                                                                                                                                                                                                                                                                                                                                                                                                                                                                            |
| NU CUPICIO L' Asphaltin, Resin The Ul Cus Jes - Le -                                                                                                                                                                                                                                                                                                                                                                                                                                                                                                                                                                                                                                                                                                                                                                                                                                                                                                                                                                                                                                                                                                                                                                                                                                                                                                                                                                                                                                                                                                                                                                                                                                                                                                                                                                                                                                                                                                                                                                                                                                                                         |
| (Contact Angle, @) و تليمزادر تاس الم الم الم (Contact Angle, @) و تليمزادر تاس                                                                                                                                                                                                                                                                                                                                                                                                                                                                                                                                                                                                                                                                                                                                                                                                                                                                                                                                                                                                                                                                                                                                                                                                                                                                                                                                                                                                                                                                                                                                                                                                                                                                                                                                                                                                                                                                                                                                                                                                                                              |
| OI > OD → COSOI (COSOD → PCI (PCD : culvivised in 15                                                                                                                                                                                                                                                                                                                                                                                                                                                                                                                                                                                                                                                                                                                                                                                                                                                                                                                                                                                                                                                                                                                                                                                                                                                                                                                                                                                                                                                                                                                                                                                                                                                                                                                                                                                                                                                                                                                                                                                                                                                                         |
| Collered Tours Reovery Factor lies Pc-Su, 156 1 Poll-                                                                                                                                                                                                                                                                                                                                                                                                                                                                                                                                                                                                                                                                                                                                                                                                                                                                                                                                                                                                                                                                                                                                                                                                                                                                                                                                                                                                                                                                                                                                                                                                                                                                                                                                                                                                                                                                                                                                                                                                                                                                        |
|                                                                                                                                                                                                                                                                                                                                                                                                                                                                                                                                                                                                                                                                                                                                                                                                                                                                                                                                                                                                                                                                                                                                                                                                                                                                                                                                                                                                                                                                                                                                                                                                                                                                                                                                                                                                                                                                                                                                                                                                                                                                                                                              |
| الراس ما: المح نفل المح الله المح الله الله الله الله الله الله الله الل                                                                                                                                                                                                                                                                                                                                                                                                                                                                                                                                                                                                                                                                                                                                                                                                                                                                                                                                                                                                                                                                                                                                                                                                                                                                                                                                                                                                                                                                                                                                                                                                                                                                                                                                                                                                                                                                                                                                                                                                                                                     |
| Pt1 Fw11 (2) Fw12 (2) Fw12 (2) Fw15 (2)                                                                                                                                                                                                                                                                                                                                                                                                                                                                                                                                |
| 20                                                                                                                                                                                                                                                                                                                                                                                                                                                                                                                                                                                                                                                                                                                                                                                                                                                                                                                                                                                                                                                                                                                                                                                                                                                                                                                                                                                                                                                                                                                                                                                                                                                                                                                                                                                                                                                                                                                                                                                                                                                                                                                           |
| - انساع هونراک ، نفت و نازهران ربرتون ی کون                                                                                                                                                                                                                                                                                                                                                                                                                                                                                                                                                                                                                                                                                                                                                                                                                                                                                                                                                                                                                                                                                                                                                                                                                                                                                                                                                                                                                                                                                                                                                                                                                                                                                                                                                                                                                                                                                                                                                                                                                                                                                  |
| $5w = \frac{Sw - Swc}{1 - Swc}$ $\frac{5}{1 - Swc}$ $\frac{5}{1 - Swc}$ $\frac{5w - Swc}{1 - Swc}$                                                                                                                                                                                                                                                                                                                                                                                                                                                                                                                                                                                                                                                                                                                                                                                                                                                                                                                                                                                                                                                                                                                                                                                                                                                                                                                                                                                                                                                                                                                                                                                                                                                                                                                                                                                                   |
| 1 - Swc 1 - Swc 1 - Swc 22 اذان طهر: ۱۳:۱۰ اذان مغرب: ۲۰:۱۸ الله عنوب: ۲۰:۱۸ اله مغرب: ۲۰:۱۸ |
| اهام صادق 兴؛ تواضع، اصل هر شرف و بزرگی است.                                                                                                                                                                                                                                                                                                                                                                                                                                                                                                                                                                                                                                                                                                                                                                                                                                                                                                                                                                                                                                                                                                                                                                                                                                                                                                                                                                                                                                                                                                                                                                                                                                                                                                                                                                                                                                                                                                                                                                                                                                                                                  |

Scanned by CamScanner

Monday ( مال مکوری الادر د ما توج ر نواده د Kr دری دری الادی کل عدماری) + می توان اتبات مرد د ما توج د می الادی کل عدماری) = a'-bsw 12 الرمعادلال نصور ما داده تمدرال محتف تر تورد دار) : 14 a e b (0.5) < 1 -> Oil Wet  $a \stackrel{-b(0.5)}{=} 1 \rightarrow \frac{K_0}{K_M} = 1 \rightarrow Nutral wet$ - الر معال تقر ، تعنى تواسال تقري IFT=0 IFT wenter IF كارت و بالرس ورى زمادتر تود XX الفرانس ع مامد. اذان صبح: ۴:۴۸ • طلوع أفتاب: ۶:۲۱ • اذان ظهر: ۱۳:۰۹ • اذان مغرب: ۲۰:۱۷ • اذان مغرب: ۲۰:۱۷