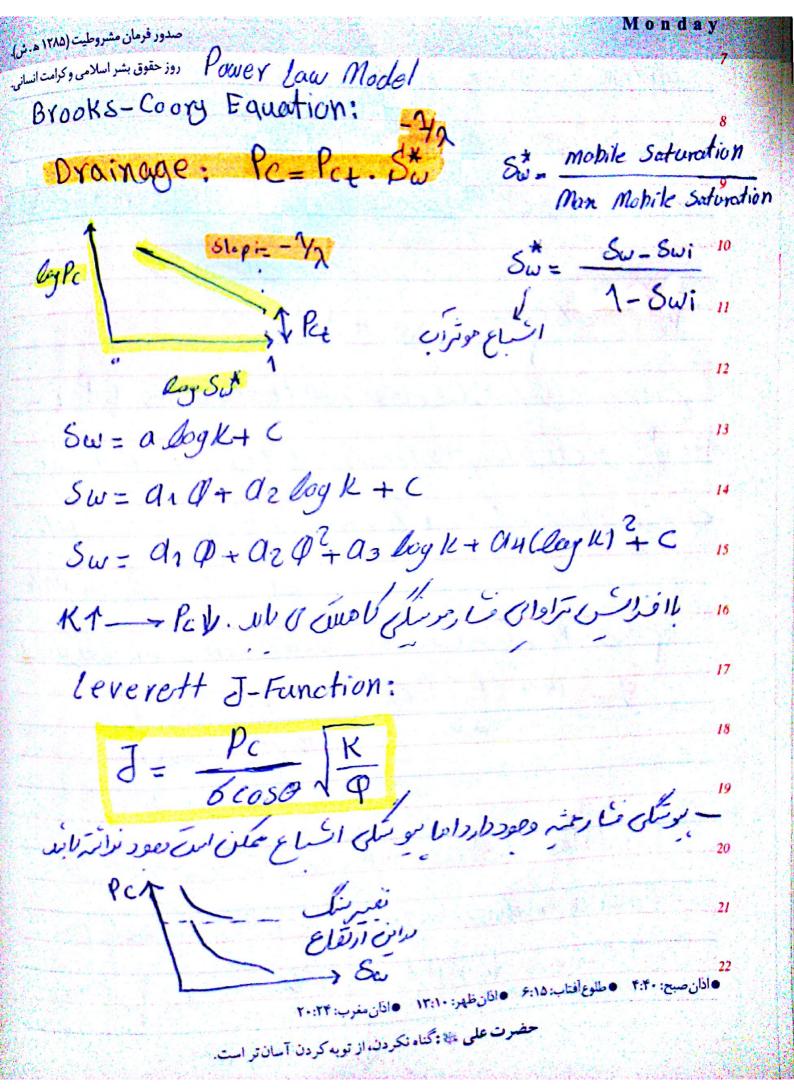

حضرت على ﷺ: آن كه با ابلهان جدال كند، خرد ندارد مراكم مردر كمومر فعل

سبقدر روز اهدای خون را می استاف را را می در ای ماسید از علی فی در در ای ماسید در علی فی در در ای مونز کی مونز قرار مگرند د موازی تورای نمانند. مونرنس العلع عونه سرى على زىرا ئاروسى عامى منى است فاريا اسماطى ئازى توان درا كابولىد ئرد. \_ دولوهسی سترن : این خلفل هنگام متدیل ننگ آهک به دولوهمک بوهوی آمد در آن معنی تول های ملسم و کمای همتم حامد ی ای تون 2 Ca Co3 + Mg Cl2 -> CaMy (Co3) 2 + CaCl2 VP2 = VP1 e (P2-P1) Retort ASTM VPE= VP1 (1- (P2-P1)) Centrifug - Core Analysis Gas Priven (co2) وروشهال کامراکالیاع وا > Capillary Pressure برحمي فارتمان > Electric log u S= Zaihisi RwT2 = RwT1 ( T1 + 6.77) Σqihi 6.77 مرول ويرم مراى ال توالعر لاز مراف صبح: ۴:۳۴ • طلوع آفتاب: ۲:۱۱ • اذان ظهر: ۱۲:۱۱ • اذان مغوب: ۲۰:۲۹ أمام سجاد ﷺ: از قدرت خداوند بر خویش بترس و از نزدیکی اش به خود شرمگین باش!

August 2015 رمضان ۲۳ کا ۱۹۳۵ رمضان ۲۳ Thursday مروله ١٣٩٢ Rw XF > Ro XI > Rt F= ALP = C P= C Cementation factor & T= (4)2 I = 80 = Rt possible of the Ro Ev12 July Deces 22 Let Saturation exponentin -11 Sw = N C Rw EN12, I was ship a and an in a super Sw = Noge - mby q - 12 Slop=-m 1 Cichochici mi Widnowsite is · Euli (m) 15  $\frac{1}{Roa} = \frac{1}{Rc} + \frac{1}{FRw}$ Roa Rc FRw Shayly sand 17

apparent V  $F_{A} = \frac{Rc}{Rc}$ 18 FA = RC RW 18

RW+ RC

RW+ RC

INDUCTION F June Rw Charles Clay Colores Con X Poisellers Equation: امام صادق ﷺ: نیک مردم داری، یکسوم خردمندی است.

| @ USBM Inden                                                                          | Coul Praingestiet A1                                                                                                                                                                                                                                                                                                                                                                                                                                                                                                                                                                                                                                                                                                                                                                                                                                                                                                                                                                                                                                                                                                                                                                                                                                                                                                                                                                                                                                                                                                                                                                                                                                                                                                                                                                                                                                                                                                                                                                                                                                                                                                           |
|---------------------------------------------------------------------------------------|--------------------------------------------------------------------------------------------------------------------------------------------------------------------------------------------------------------------------------------------------------------------------------------------------------------------------------------------------------------------------------------------------------------------------------------------------------------------------------------------------------------------------------------------------------------------------------------------------------------------------------------------------------------------------------------------------------------------------------------------------------------------------------------------------------------------------------------------------------------------------------------------------------------------------------------------------------------------------------------------------------------------------------------------------------------------------------------------------------------------------------------------------------------------------------------------------------------------------------------------------------------------------------------------------------------------------------------------------------------------------------------------------------------------------------------------------------------------------------------------------------------------------------------------------------------------------------------------------------------------------------------------------------------------------------------------------------------------------------------------------------------------------------------------------------------------------------------------------------------------------------------------------------------------------------------------------------------------------------------------------------------------------------------------------------------------------------------------------------------------------------|
| IUSBM = log[                                                                          | 그 🖍 : 그 : 그 그 사람들은 그리고 있었다 이 이 : - 이 : - 이 : - 이 : - 이 : - 이 : - 이 : - 이 : - 이 : - 이 : - 이 : - 이 : - 이 : - 이 : - 이 : - 이 : - 이 : - 이 : - 이 : - 이 : - 이 : - 이 : - 이 : - 이 : - 이 : - 이 : - 이 : - 이 : - 이 : - 이 : - 이 : - 이 : - 이 : - 이 : - 이 : - 이 : - 이 : - 이 : - 이 : - 이 : - 이 : - 이 : - 이 : - 이 : - 이 : - 이 : - 이 : - 이 : - 이 : - 이 : - 이 : - 이 : - 이 : - 이 : - 이 : - 이 : - 이 : - 이 : - 이 : - 이 : - 이 : - 이 : - 이 : - 이 : - 이 : - 이 : - 이 : - 이 : - 이 : - 이 : - 이 : - 이 : - 이 : - 이 : - 이 : - 이 : - 이 : - 이 : - 이 : - 이 : - 이 : - 이 : - 이 : - 이 : - 이 : - 이 : - 이 : - 이 : - 이 : - 이 : - 이 : - 이 : - 이 : - 이 : - 이 : - 이 : - 이 : - 이 : - 이 : - 이 : - 이 : - 이 : - 이 : - 이 : - 이 : - 이 : - 이 : - 이 : - 이 : - 이 : - 이 : - 이 : - 이 : - 이 : - 이 : - 이 : - 이 : - 이 : - 이 : - 이 : - 이 : - 이 : - 이 : - 이 : - 이 : - 이 : - 이 : - 이 : - 이 : - 이 : - 이 : - 이 : - 이 : - 이 : - 이 : - 이 : - 이 : - 이 : - 이 : - 이 : - 이 : - 이 : - 이 : - 이 : - 이 : - 이 : - 이 : - 이 : - 이 : - 이 : - 이 : - 이 : - 이 : - 이 : - 이 : - 이 : - 이 : - 이 : - 이 : - 이 : - 이 : - 이 : - 이 : - 이 : - 이 : - 이 : - 이 : - 이 : - 이 : - 이 : - 이 : - 이 : - 이 : - 이 : - 이 : - 이 : - 이 : - 이 : - 이 : - 이 : - 이 : - 이 : - 이 : - 이 : - 이 : - 이 : - 이 : - 이 : - 이 : - 이 : - 이 : - 이 : - 이 : - 이 : - 이 : - 이 : - 이 : - 이 : - 이 : - 이 : - 이 : - 이 : - 이 : - 이 : - 이 : - 이 : - 이 : - 이 : - 이 : - 이 : - 이 : - 이 : - 이 : - 이 : - 이 : - 이 : - 이 : - 이 : - 이 : - 이 : - 이 : - 이 : - 이 : - 이 : - 이 : - 이 : - 이 : - 이 : - 이 : - 이 : - 이 : - 이 : - 이 : - 이 : - 이 : - 이 : - 이 : - 이 : - 이 : - 이 : - 이 : - 이 : - 이 : - 이 : - 이 : - 이 : - 이 : - 이 : - 이 : - 이 : - 이 : - 이 : - 이 : - 이 : - 이 : - 이 : - 이 : - 이 : - 이 : - 이 : - 이 : - 이 : - 이 : - 이 : - 이 : - 이 : - 이 : - 이 : - 이 : - 이 : - 이 : - 이 : - 이 : - 이 : - 이 : - 이 : - 이 : - 이 : - 이 : - 이 : - 이 : - 이 : - 이 : - 이 : - 이 : - 이 : - 이 : - 이 : - 이 : - 이 : - 이 : - 이 : - 이 : - 이 : - 이 : - 이 : - 이 : - 이 : - 이 : - 이 : - 이 : - 이 : - 이 : - 이 : - 이 : - 이 : - 이 : - 이 : - 이 : - 이 : - 이 : - 이 : - 이 : - 이 : - 이 : - 이 : - 이 : - 이 : - 이 : - 이 : - 이 : - 이 : - 이 : - 이 : - 이 : - 이 : - 이 : - 이 : - 이 : - 이 : - 이 : - 이 : - 이 : - 이 : - 이 : - 이       |
| 그렇게 무슨 것이 없는 것이 없는 것이 없는 것이 없는데 그렇게 되었다. 그렇게 되었다는데 그렇게 되었다면 하는데 그렇게 되었다면 없는데 그렇게 되었다. | A2  Ped  Ped  Ped  Ped  Ped  Ped  Ped  Pe                                                                                                                                                                                                                                                                                                                                                                                                                                                                                                                                                                                                                                                                                                                                                                                                                                                                                                                                                                                                                                                                                                                                                                                                                                                                                                                                                                                                                                                                                                                                                                                                                                                                                                                                                                                                                                                                                                                                                                                                                                                                                      |
| Iusbm=+ <                                                                             | THE II                                                                                                                                                                                                                                                                                                                                                                                                                                                                                                                                                                                                                                                                                                                                                                                                                                                                                                                                                                                                                                                                                                                                                                                                                                                                                                                                                                                                                                                                                                                                                                                                                                                                                                                                                                                                                                                                                                                                                                                                                                                                                                                         |
| ENEVER I REVIEW.                                                                      | "- دور دور العنم عدد الرعد عام الده                                                                                                                                                                                                                                                                                                                                                                                                                                                                                                                                                                                                                                                                                                                                                                                                                                                                                                                                                                                                                                                                                                                                                                                                                                                                                                                                                                                                                                                                                                                                                                                                                                                                                                                                                                                                                                                                                                                                                                                                                                                                                            |
|                                                                                       | : disto of object 11                                                                                                                                                                                                                                                                                                                                                                                                                                                                                                                                                                                                                                                                                                                                                                                                                                                                                                                                                                                                                                                                                                                                                                                                                                                                                                                                                                                                                                                                                                                                                                                                                                                                                                                                                                                                                                                                                                                                                                                                                                                                                                           |
| in wet in wet in                                                                      | ate verse real : and bition Rate                                                                                                                                                                                                                                                                                                                                                                                                                                                                                                                                                                                                                                                                                                                                                                                                                                                                                                                                                                                                                                                                                                                                                                                                                                                                                                                                                                                                                                                                                                                                                                                                                                                                                                                                                                                                                                                                                                                                                                                                                                                                                               |
| ترخورنی را تصفی ی دهند                                                                | ا ما دراری در طع الم وع الله وع                                                                                                                                                                                                                                                                                                                                                                                                                                                                                                                                                                                                                                                                                                                                                                                                                                                                                                                                                                                                                                                                                                                                                                                                                                                                                                                                                                                                                                                                                                                                                                                                                                                                                                                                                                                                                                                                                                                                                                                                                |
|                                                                                       | : The seletive K - Sw.                                                                                                                                                                                                                                                                                                                                                                                                                                                                                                                                                                                                                                                                                                                                                                                                                                                                                                                                                                                                                                                                                                                                                                                                                                                                                                                                                                                                                                                                                                                                                                                                                                                                                                                                                                                                                                                                                                                                                                                                                                                                                                         |
| Parameter Water were Swir >0.2                                                        | 4 0:1 wet 10:00 10 10 10 10 10 10 10 10 10 10 10 10 1                                                                                                                                                                                                                                                                                                                                                                                                                                                                                                                                                                                                                                                                                                                                                                                                                                                                                                                                                                                                                                                                                                                                                                                                                                                                                                                                                                                                                                                                                                                                                                                                                                                                                                                                                                                                                                                                                                                                                                                                                                                                          |
| Sugt kr Kro > 0.5                                                                     | Kry, Kyo, 13 deg) (W C) JUST                                                                                                                                                                                                                                                                                                                                                                                                                                                                                                                                                                                                                                                                                                                                                                                                                                                                                                                                                                                                                                                                                                                                                                                                                                                                                                                                                                                                                                                                                                                                                                                                                                                                                                                                                                                                                                                                                                                                                                                                                                                                                                   |
| Kru at 1-501 40.3                                                                     | (10.12) 11.1.1.1.1.1.1.1.1.1.1.1.1.1.1.1.1.1.1                                                                                                                                                                                                                                                                                                                                                                                                                                                                                                                                                                                                                                                                                                                                                                                                                                                                                                                                                                                                                                                                                                                                                                                                                                                                                                                                                                                                                                                                                                                                                                                                                                                                                                                                                                                                                                                                                                                                                                                                                                                                                 |
|                                                                                       | : Capillary Pressure Curye                                                                                                                                                                                                                                                                                                                                                                                                                                                                                                                                                                                                                                                                                                                                                                                                                                                                                                                                                                                                                                                                                                                                                                                                                                                                                                                                                                                                                                                                                                                                                                                                                                                                                                                                                                                                                                                                                                                                                                                                                                                                                                     |
|                                                                                       | I make the second of the secon |
|                                                                                       | علی میروس اسی .<br>۱۳:۱۰ • طلوع آفتاب: ۶:۱۲ • اذان طهر: ۱۳:۱۰ • اذان مغرب: ۲۰:۲۶ • اذان طهر: ۱۳:۱۰ • اذان مغرب: ۲۰:۲۶                                                                                                                                                                                                                                                                                                                                                                                                                                                                                                                                                                                                                                                                                                                                                                                                                                                                                                                                                                                                                                                                                                                                                                                                                                                                                                                                                                                                                                                                                                                                                                                                                                                                                                                                                                                                                                                                                                                                                                                                          |

Scanned by CamScanner

Water flood - SUSINIES Water Injection -> aqui fer - isis Objective Organica Cove in Gen restored or Aging · Us de sou Core Pc = 26 COSE = Dg. g.h Per en con cin pin cio della cia treshold Pres. L Pct 
13

H= Pct is il lie elies elies elies il cia elies il cia elies il cia elies el · du lide pose h= 144 (Pc-Pct) Psi cur P

Ap

16/3 cir Ap 18 Hush Pendular distribution: wet ib Funicular distribution: Ewl The wet il  $T1 \rightarrow Sow \lor 171 \rightarrow Sow \lor 171 \rightarrow Sow \lor 1711 \rightarrow Sow \lor 1711 <math>\bullet$  اذان صبح: ۴:۳۹  $\bullet$  طلوع آفتاب: ۶:۱۵  $\bullet$  اذان صبح: ۴:۳۹  $\bullet$  عضرت محمد علين : شجاعت بذل جان و سخاوت بذل مال است. المفتارهاي مامن فقنه برملي الم

Scanned by CamScanner

Wednesday ا هره مر للولي ما زير دا سفانه كمر ما مدائر Klinkenberg المر ما مدائر مواهد ود Kgas = Kliquid+ m [ Pman] Pregn= R+Pe 2 Ka vici sist of the weeks some one on disist: tractional wet المعنى تريون علولاي تعنى دين الدولاي Min Wet المعنى من المولاي المعنى ا Pago = Pg-Po Pcgw = Pcgo + Pcow Pagw = Pg-Pw Pcow = Po-Pa  $dyne = \frac{8r \cdot cm}{s^2} = 10^5 N$ OWC = 144Pct FUL'JOUCHE DY و ملسان فارك معلى المرا العلى عامراى دولوهسى حسل ، دراساك معم سراهای ما مار و فود مارد. (هنم هن و ماز مرا عای رسوری اسی) ﴿ اذان صبح: ۴:۴۲ • طلوع أفتاب: ۶:۱۷ • اذان ظهر: ۱۳:۱۰ • اذان مغرب: ۲۰:۲۲ حضرت محمد کیشی: دانش از عبادت بهتر است و سنجش دین ترس از خداست.
Scanned by CamScanner

المجاد رمضان ۴۰۰ August 2013 المجاد Tourtusity & Tourtusity wettability face traping de Drainage lists Pc coeis elil is-Ug. Wel Imbibition, 175 jui pore size distribution, pore size Chinge in solve Non-wet le UN just je Drainage in les \* recein Amott remoter in All Den De Mott AI = Iow = Iw-Io = (Vost ) - (Vwst) نعت عام عامره بر ملاك آب در فرا منه ا كما جود بورك 15 ( Wot is se de 1 1 ) oce 1 1 ) Beccélo (180) Not الم عاد ما ماه م ما 

- درحالات مازی وقعی مل فاز immohile النسب محری کافیران راوای 18 نی دوفاز دیر املامطاب جای ویان دوفازی فواهد بود.

Ollo Old : Kapillary = R Ktracture = 12

حضرت على ﷺ: پاكدامني، زينت نيازمند است، و سپاس داشتن، آرايش بي نيازان.

عيد سعيد فطر - تعطيل،

م ما منه خوالان سالی نامی کارب فنے درحال و کارب فنے درحال و کارب فنے درحال و کارب فنے درحال و کارب فنے درحال کارب فنے درحال کاربارک کاربا

10 - مانوع ، مزمول مرسى آ دره ی در <u>۲۵ سے ۲۵ می کارمو</u>نگی ۔ اور می ایس ایس ایس ایس می ایس کارمونگی ۔ 10

11 نرومای شن طعی وس طعی (۵)، ترتیکی (۵) و اندازی توسلی ۱۱)

12 واسمالات. من اللاع عود الرامل شخفافی المال المحال المح

14 لعورك زيراندن:

حالت مواز کاما حای

(K1 xK2xK3 x -- x Kn) 1/1 0/17 K Geometric =

18 ساج تراوای متولط بروش هندی کرار نزردر به تراوای متوسط کا مرتده

ENGUS, WIGUS, 100 bg. 19

20 می توان تقریبا گفت در آلوای را زاره ی قطرهنا فلو کلی ر تعدار

مهندس جعفر خلیقی ثبشده

.91.4991894

Eng.jafarkhalighi@gmail.com

• اذان صبح: ۴:۴۴ • طلوع آفتاب: ۶:۱۸ • اذان ظهر: ۱۳:۱۰ • اذان مغرب: ۰٪

په مناسبت عيد سعيد فطر ـ تعطيل.

\_ ماقع برابط کا Klinkenberg اگر سراوای کار دوای کار دوای دو

۶۹ سرابر ۲۶ ماس، تراوای مطلق عوز برابراس ما:

Kaps = K1 - 1 K2-K11 P2 Yo= Y1-1 AU Na 122

- مرحول کام ی X مروش طراس روالات مل تصورت ذیراس:

 $K = exp \left[ \frac{\sum hi \ln Ki}{\sum hi} \right]$ 

- روانطا رها سنگاهی ستان ی رهدرانطی درس ۹ و ۲ د توردادر:

Kαφ, Kα 1

- دروی همانی فزن سری سن صفر تا یک است که فترن کا ملاحمان درم عملی الفرق

hormelize ZKh (نعن تقسیم مرکزین K) 18 hormelize Eph

 $V = \frac{K_{50} - K_{84.1}}{K_{50}}$ 

مسا دن س خطراس و مناعی

د کروای ای که از نصف فخاهت

مساعت زیر تخارات

فين عُمَد الله . (لفن محامل محرّل

« Lorenz Model »

تراوان سرازان تراوان دادارد)

« Dykstra - Parsons Model» اذان صبح: ۴:۴۵ • طلوع آفتاب: ۶:۱۹ • اذان ظهر: ۱۳:۱۰ • اذان مغرب: ۲۰:۱۹

حضرت محمد ﷺ: از اخلاق من چاپلوسي و تملّق نيست مگر در جستن دانش.

| Ph = Storage Capacity                                                                                                                                                                                                                                                                                                                                                                                                                                                                                                                                                                                                                                                                                                                                                                                                                                                                                                                                                                                                                                                                                                                                                                                                                                                                                                                                                                                                                                                                                                                                                                                                                                                                                                                                                                                                                                                                                                                                                                                                                                                                                                        |
|------------------------------------------------------------------------------------------------------------------------------------------------------------------------------------------------------------------------------------------------------------------------------------------------------------------------------------------------------------------------------------------------------------------------------------------------------------------------------------------------------------------------------------------------------------------------------------------------------------------------------------------------------------------------------------------------------------------------------------------------------------------------------------------------------------------------------------------------------------------------------------------------------------------------------------------------------------------------------------------------------------------------------------------------------------------------------------------------------------------------------------------------------------------------------------------------------------------------------------------------------------------------------------------------------------------------------------------------------------------------------------------------------------------------------------------------------------------------------------------------------------------------------------------------------------------------------------------------------------------------------------------------------------------------------------------------------------------------------------------------------------------------------------------------------------------------------------------------------------------------------------------------------------------------------------------------------------------------------------------------------------------------------------------------------------------------------------------------------------------------------|
| The Storage Capacity  Kh = Flow Capacity  Sisser RCAL distribute 8                                                                                                                                                                                                                                                                                                                                                                                                                                                                                                                                                                                                                                                                                                                                                                                                                                                                                                                                                                                                                                                                                                                                                                                                                                                                                                                                                                                                                                                                                                                                                                                                                                                                                                                                                                                                                                                                                                                                                                                                                                                           |
| IFT: 160 - 64, Tie ± 64, Togge - 61, Tojuju - 64                                                                                                                                                                                                                                                                                                                                                                                                                                                                                                                                                                                                                                                                                                                                                                                                                                                                                                                                                                                                                                                                                                                                                                                                                                                                                                                                                                                                                                                                                                                                                                                                                                                                                                                                                                                                                                                                                                                                                                                                                                                                             |
| ۱۶۲× در الات احتراج نابونر وجود دارد و اثر سر ۱۴۲ على لام IFT دومال                                                                                                                                                                                                                                                                                                                                                                                                                                                                                                                                                                                                                                                                                                                                                                                                                                                                                                                                                                                                                                                                                                                                                                                                                                                                                                                                                                                                                                                                                                                                                                                                                                                                                                                                                                                                                                                                                                                                                                                                                                                          |
| امتراع بربر مواهندتود .                                                                                                                                                                                                                                                                                                                                                                                                                                                                                                                                                                                                                                                                                                                                                                                                                                                                                                                                                                                                                                                                                                                                                                                                                                                                                                                                                                                                                                                                                                                                                                                                                                                                                                                                                                                                                                                                                                                                                                                                                                                                                                      |
| اهدراج لاتر توافلاتوری و کارن بریار فی دان میل هست.  12  - کارن ماهم نیا اکبرا آ برویان و کارن بریار فی دولان هست.  13  - بریوب مواره میری با رسویان Re Sin با دانس بویان کا بریا                                                                                                                                                                                                                                                                                                                                                                                                                                                                                                                                                                                                                                                                                                                                                                                                                                                                                                                                                                                                                                                                                                                                                                                                                                                                                                                                                                                                                                                                                                                                                                                                                                                                                                                                                                                                                                                                                                                                            |
| NU CUPICIO L' Asphaltin, Resin The Ul Cus Jes - Le -                                                                                                                                                                                                                                                                                                                                                                                                                                                                                                                                                                                                                                                                                                                                                                                                                                                                                                                                                                                                                                                                                                                                                                                                                                                                                                                                                                                                                                                                                                                                                                                                                                                                                                                                                                                                                                                                                                                                                                                                                                                                         |
| (Contact Angle, @) و تليمزادر تاس الم الم الم (Contact Angle, @) و تليمزادر تاس                                                                                                                                                                                                                                                                                                                                                                                                                                                                                                                                                                                                                                                                                                                                                                                                                                                                                                                                                                                                                                                                                                                                                                                                                                                                                                                                                                                                                                                                                                                                                                                                                                                                                                                                                                                                                                                                                                                                                                                                                                              |
| OI > OD → COSOI (COSOD → PCI (PCD : culvivised in 15                                                                                                                                                                                                                                                                                                                                                                                                                                                                                                                                                                                                                                                                                                                                                                                                                                                                                                                                                                                                                                                                                                                                                                                                                                                                                                                                                                                                                                                                                                                                                                                                                                                                                                                                                                                                                                                                                                                                                                                                                                                                         |
| Collered Tours Reovery Factor lies Pc-Su, 156 1 Poll-                                                                                                                                                                                                                                                                                                                                                                                                                                                                                                                                                                                                                                                                                                                                                                                                                                                                                                                                                                                                                                                                                                                                                                                                                                                                                                                                                                                                                                                                                                                                                                                                                                                                                                                                                                                                                                                                                                                                                                                                                                                                        |
|                                                                                                                                                                                                                                                                                                                                                                                                                                                                                                                                                                                                                                                                                                                                                                                                                                                                                                                                                                                                                                                                                                                                                                                                                                                                                                                                                                                                                                                                                                                                                                                                                                                                                                                                                                                                                                                                                                                                                                                                                                                                                                                              |
| الراس ما: المح نفل المح الله المح الله الله الله الله الله الله الله الل                                                                                                                                                                                                                                                                                                                                                                                                                                                                                                                                                                                                                                                                                                                                                                                                                                                                                                                                                                                                                                                                                                                                                                                                                                                                                                                                                                                                                                                                                                                                                                                                                                                                                                                                                                                                                                                                                                                                                                                                                                                     |
| Pt1 Fw11 (2) Fw12 (2) Fw12 (2) Fw15 (2)                                                                                                                                                                                                                                                                                                                                                                                                                                                                                                                                |
| 20                                                                                                                                                                                                                                                                                                                                                                                                                                                                                                                                                                                                                                                                                                                                                                                                                                                                                                                                                                                                                                                                                                                                                                                                                                                                                                                                                                                                                                                                                                                                                                                                                                                                                                                                                                                                                                                                                                                                                                                                                                                                                                                           |
| - انساع هونراک ، نفت و نازهران ربرتون ی کون                                                                                                                                                                                                                                                                                                                                                                                                                                                                                                                                                                                                                                                                                                                                                                                                                                                                                                                                                                                                                                                                                                                                                                                                                                                                                                                                                                                                                                                                                                                                                                                                                                                                                                                                                                                                                                                                                                                                                                                                                                                                                  |
| $5w = \frac{Sw - Swc}{1 - Swc}$ $\frac{5}{1 - Swc}$ $\frac{5}{1 - Swc}$ $\frac{5w - Swc}{1 - Swc}$                                                                                                                                                                                                                                                                                                                                                                                                                                                                                                                                                                                                                                                                                                                                                                                                                                                                                                                                                                                                                                                                                                                                                                                                                                                                                                                                                                                                                                                                                                                                                                                                                                                                                                                                                                                                   |
| 1 - Swc 1 - Swc 1 - Swc 22 اذان طهر: ۱۳:۱۰ اذان مغرب: ۲۰:۱۸ الله عنوب: ۲۰:۱۸ اله مغرب: ۲۰:۱۸ |
| اهام صادق 兴؛ تواضع، اصل هر شرف و بزرگی است.                                                                                                                                                                                                                                                                                                                                                                                                                                                                                                                                                                                                                                                                                                                                                                                                                                                                                                                                                                                                                                                                                                                                                                                                                                                                                                                                                                                                                                                                                                                                                                                                                                                                                                                                                                                                                                                                                                                                                                                                                                                                                  |